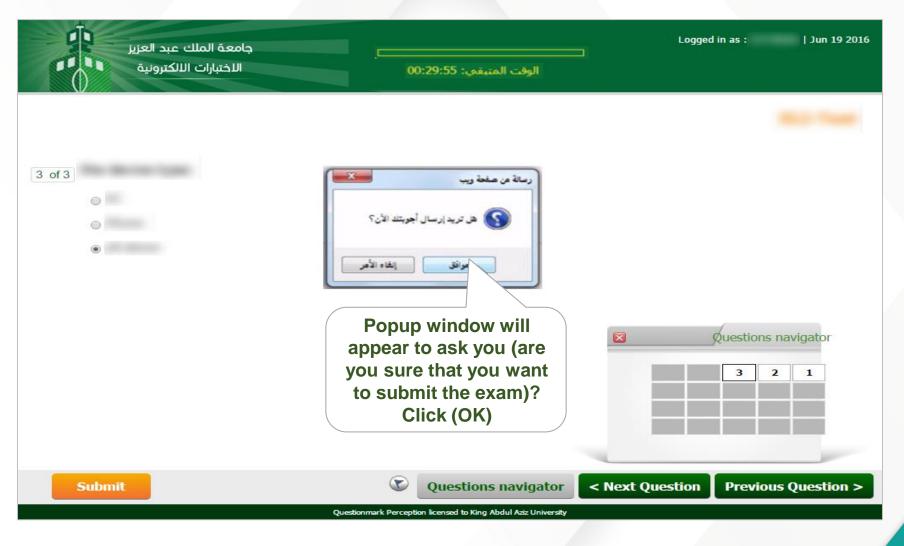

| جامعة الملك عبد العزيز                     |                                                              | Logge           | l in as :   Jun 19 2016 |
|--------------------------------------------|--------------------------------------------------------------|-----------------|-------------------------|
| الاختبارات الالكترونية                     | الوقت المتبقى: 00:29:55                                      |                 |                         |
|                                            |                                                              |                 | ALC: NAME               |
| 3 of 3                                     |                                                              |                 |                         |
| 0                                          |                                                              |                 |                         |
| •                                          |                                                              |                 |                         |
|                                            |                                                              |                 |                         |
|                                            |                                                              |                 |                         |
| The Submit button                          |                                                              |                 | Questions navigator     |
| will appear after you                      |                                                              |                 | 3 2 1                   |
| have finished solving<br>all the questions |                                                              |                 |                         |
|                                            |                                                              | _               |                         |
| Submit                                     | Questions navigator                                          | < Next Question | Previous Question >     |
| Qu                                         | estionmark Perception licensed to King Abdul Aziz University |                 |                         |