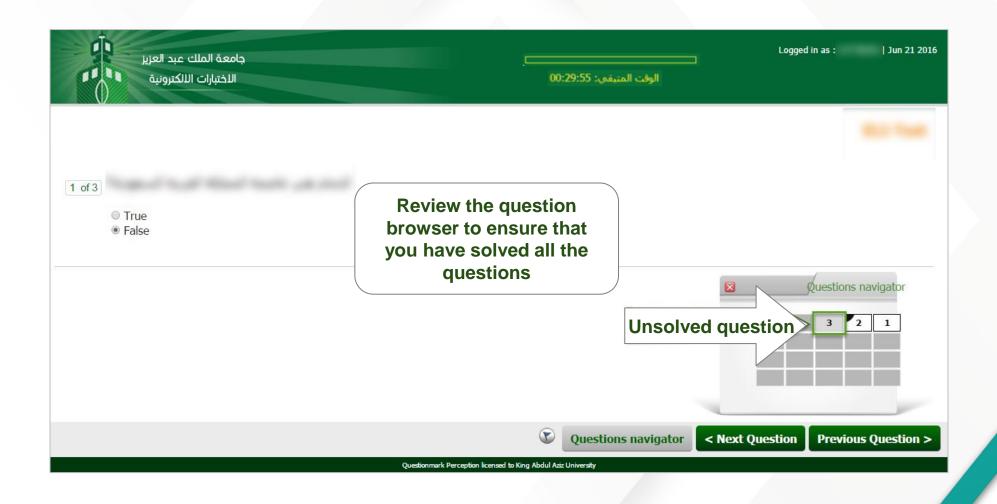

| جامعة الملك عبد العزيز<br>الاختبارات الالكترونية |                                                       | Logged in as :   Jun 21 2016          |
|--------------------------------------------------|-------------------------------------------------------|---------------------------------------|
| 1 of 3                                           |                                                       | Marin Provent                         |
| <ul><li>True</li><li>False</li></ul>             | Review the questions that<br>you put bookmark on them | Questions navigator                   |
|                                                  |                                                       | 3 1<br>1                              |
| Submit                                           | Questions navigator                                   | r < Next Question Previous Question > |