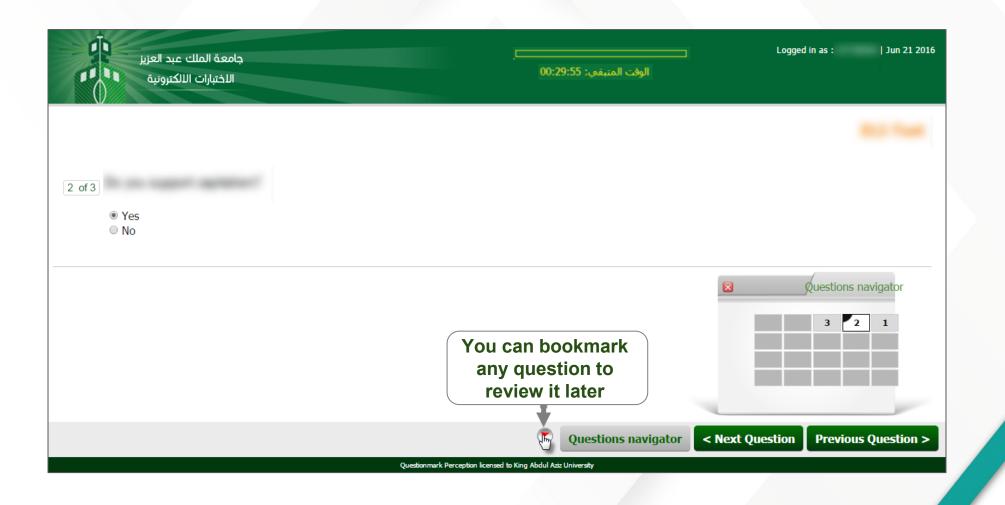

| جامعة الملك عبد العزيز<br>الاختبارات الالكترونية | ـــــــــــــــــــــــــــــــــــــ                     | Logged in as :   Jun 19 2016 |
|--------------------------------------------------|-----------------------------------------------------------|------------------------------|
| 1 of 3                                           | The second section<br>of the exam will<br>start from here |                              |
| <ul> <li>True</li> <li>False</li> </ul>          |                                                           |                              |
|                                                  | ×                                                         | ducations projector          |
|                                                  | There are two ways<br>you can move<br>between questions   | Questions navigator          |
|                                                  | Ouestions pavigator     Nort Oue                          |                              |
|                                                  | Questions navigator < Next Que                            | estion Previous Question >   |