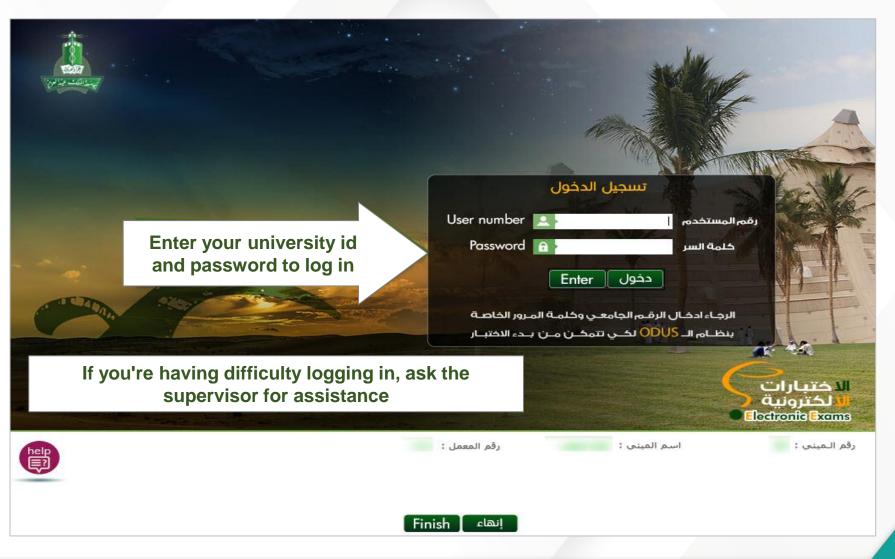

عمادة التعلم الإلكتروني والتعليم عن بعد Deanship of eLearning and Distance Education

# Student Interface for Electronic Exams System

(English language Courses)



### Login to the system







# **Start the Exam**



| 99 | ة الملك عبد العزيز |               |                      |                                             | ا نسجيل الغروج | بناير 2016   تسجيل الدخول كـ : |
|----|--------------------|---------------|----------------------|---------------------------------------------|----------------|--------------------------------|
|    | غبارات الالكترونية | П             |                      |                                             |                |                                |
|    |                    |               |                      |                                             | (1)            | الامتحانات                     |
|    | تنزيل              | تاريخ الإنهاء | المحاولات الباقية    | الامتحانات المتوفرة                         | استئناف