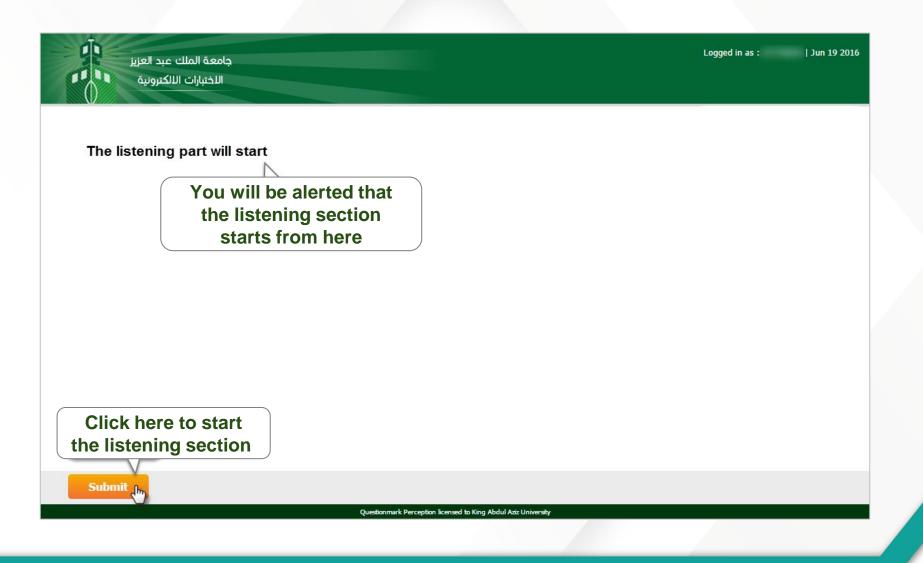

| جامعة الملك عبد العزيز<br>الاختبارات الالكترونية                                                                                                 | <br>الوقت المتبقي: 00:29:55                                                                                                                                            | Logged in as :   Jun 19 2016 |
|--------------------------------------------------------------------------------------------------------------------------------------------------|------------------------------------------------------------------------------------------------------------------------------------------------------------------------|------------------------------|
| دیك عدد 2 محاولة للاستماع<br>لدیك عدد 2 محاولة للاستماع<br>آ of 2<br>• True<br>• False<br>After you finish                                       |                                                                                                                                                                        |                              |
| <ul> <li>2 of:</li> <li>2 of:</li> <li>which you much answering the questions, Click on the submit button to move to the next section</li> </ul> | When you click on the submit<br>button, you will move to the next<br>section of questions and the<br>system <u>will not</u> allow you to<br>return to previous section |                              |